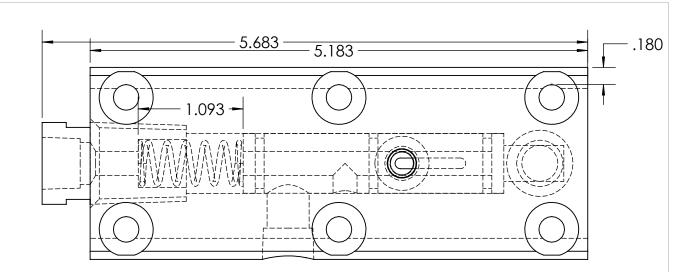

|                                                                                                                                                                                                            |                                                                                                                                                                            |             |                             | UNLESS OTHERWISE SPECIFIED:                                                                                               | _         | NAME      | DATE   | REPUBLI      |                 |  |          |
|------------------------------------------------------------------------------------------------------------------------------------------------------------------------------------------------------------|----------------------------------------------------------------------------------------------------------------------------------------------------------------------------|-------------|-----------------------------|---------------------------------------------------------------------------------------------------------------------------|-----------|-----------|--------|--------------|-----------------|--|----------|
| PROPRIETARY AND CONFIDENTIAL<br>THE INFORMATION CONTAINED IN THIS<br>DRAWING IS THE SOLE PROPERTY OF<br>REPUBLIC OIL TOOLS. ANY REPRODUCTION<br>IN PART OR AS A WHOLE WITHOUT THE<br>WRITTEN PERMISSION OF |                                                                                                                                                                            |             | DIMENSIONS ARE IN INCHES    | DRAWN                                                                                                                     |           | 7/24/2020 |        |              |                 |  |          |
|                                                                                                                                                                                                            |                                                                                                                                                                            |             | TOLERANCES:<br>FRACTIONAL ± | Updated                                                                                                                   |           | 8/3/2020  | TITLE: |              |                 |  |          |
|                                                                                                                                                                                                            | THE INFORMATION CONTAINED IN THIS<br>DRAWING IS THE SOLE PROPERTY OF<br>REPUBLIC OIL TOOLS. ANY REPRODUCTION<br>IN PART OR AS A WHOLE WITHOUT THE<br>WRITTEN PERMISSION OF |             |                             | ANGULAR: MACH ± BEND ±<br>TWO PLACE DECIMAL ±.015<br>THREE PLACE DECIMAL ±.005<br>INTERPRET GEOMETRIC<br>TOLERANCING PER: | ENG APPR. |           |        |              |                 |  |          |
|                                                                                                                                                                                                            |                                                                                                                                                                            |             |                             |                                                                                                                           | MFG APPR. |           |        |              |                 |  |          |
|                                                                                                                                                                                                            |                                                                                                                                                                            |             |                             |                                                                                                                           | Q.A.      |           |        |              |                 |  |          |
|                                                                                                                                                                                                            |                                                                                                                                                                            |             |                             |                                                                                                                           | COMMENTS: |           |        |              |                 |  |          |
|                                                                                                                                                                                                            |                                                                                                                                                                            |             |                             | MATERIAL                                                                                                                  |           |           |        | SIZE PART NO |                 |  | REV      |
|                                                                                                                                                                                                            |                                                                                                                                                                            | NEXT ASSY   | USED ON                     | FINISH                                                                                                                    | -         |           |        | Α            |                 |  |          |
| K                                                                                                                                                                                                          | REPUBLIC OIL TOOLS IS PROHIBITED.                                                                                                                                          | APPLICATION |                             | DO NOT SCALE DRAWING                                                                                                      |           |           |        | SCALE: 1:1   | WEIGHT: SHEET 1 |  | T 1 OF 4 |
| 5 4                                                                                                                                                                                                        |                                                                                                                                                                            | ļ.          | 3                           |                                                                                                                           |           | 2         |        | 1            |                 |  |          |