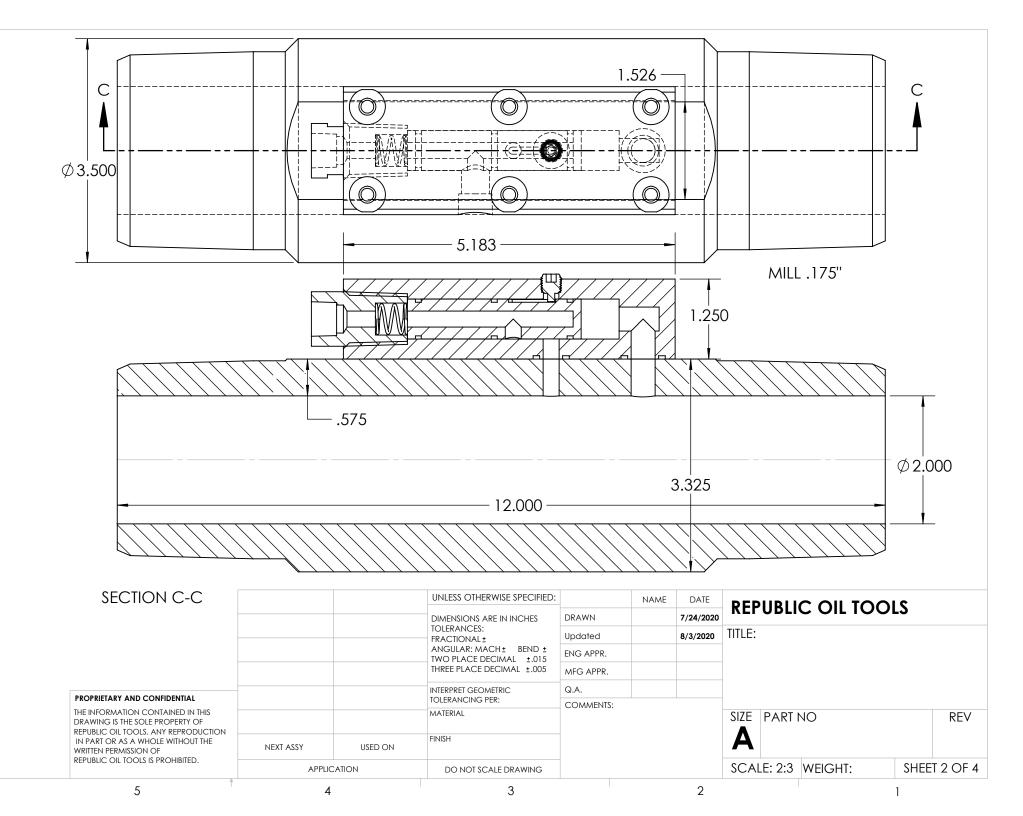

|                                                                                                                                                                                                            |                                                                                                                                                                            |             |                             | UNLESS OTHERWISE SPECIFIED:                                                                                               | _         | NAME      | DATE   | REPUBLI      |                 |  |          |
|------------------------------------------------------------------------------------------------------------------------------------------------------------------------------------------------------------|----------------------------------------------------------------------------------------------------------------------------------------------------------------------------|-------------|-----------------------------|---------------------------------------------------------------------------------------------------------------------------|-----------|-----------|--------|--------------|-----------------|--|----------|
| PROPRIETARY AND CONFIDENTIAL<br>THE INFORMATION CONTAINED IN THIS<br>DRAWING IS THE SOLE PROPERTY OF<br>REPUBLIC OIL TOOLS. ANY REPRODUCTION<br>IN PART OR AS A WHOLE WITHOUT THE<br>WRITTEN PERMISSION OF |                                                                                                                                                                            |             | DIMENSIONS ARE IN INCHES    | DRAWN                                                                                                                     |           | 7/24/2020 |        |              |                 |  |          |
|                                                                                                                                                                                                            |                                                                                                                                                                            |             | TOLERANCES:<br>FRACTIONAL ± | Updated                                                                                                                   |           | 8/3/2020  | TITLE: |              |                 |  |          |
|                                                                                                                                                                                                            | THE INFORMATION CONTAINED IN THIS<br>DRAWING IS THE SOLE PROPERTY OF<br>REPUBLIC OIL TOOLS. ANY REPRODUCTION<br>IN PART OR AS A WHOLE WITHOUT THE<br>WRITTEN PERMISSION OF |             |                             | ANGULAR: MACH ± BEND ±<br>TWO PLACE DECIMAL ±.015<br>THREE PLACE DECIMAL ±.005<br>INTERPRET GEOMETRIC<br>TOLERANCING PER: | ENG APPR. |           |        |              |                 |  |          |
|                                                                                                                                                                                                            |                                                                                                                                                                            |             |                             |                                                                                                                           | MFG APPR. |           |        |              |                 |  |          |
|                                                                                                                                                                                                            |                                                                                                                                                                            |             |                             |                                                                                                                           | Q.A.      |           |        |              |                 |  |          |
|                                                                                                                                                                                                            |                                                                                                                                                                            |             |                             |                                                                                                                           | COMMENTS: |           |        |              |                 |  |          |
|                                                                                                                                                                                                            |                                                                                                                                                                            |             |                             | MATERIAL                                                                                                                  |           |           |        | SIZE PART NO |                 |  | REV      |
|                                                                                                                                                                                                            |                                                                                                                                                                            | NEXT ASSY   | USED ON                     | FINISH                                                                                                                    | -         |           |        | Α            |                 |  |          |
| K                                                                                                                                                                                                          | REPUBLIC OIL TOOLS IS PROHIBITED.                                                                                                                                          | APPLICATION |                             | DO NOT SCALE DRAWING                                                                                                      |           |           |        | SCALE: 1:1   | WEIGHT: SHEET 1 |  | T 1 OF 4 |
| 5 4                                                                                                                                                                                                        |                                                                                                                                                                            | ļ.          | 3                           |                                                                                                                           |           | 2         |        | 1            |                 |  |          |