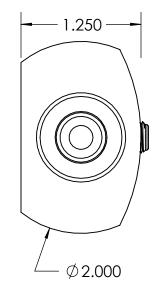

|                                                                                                                                                                                                            |                                                                                                                                                                            |             |                             | UNLESS OTHERWISE SPECIFIED:                                                                                               | _         | NAME      | DATE   | REPUBLI      |                 |  |          |
|------------------------------------------------------------------------------------------------------------------------------------------------------------------------------------------------------------|----------------------------------------------------------------------------------------------------------------------------------------------------------------------------|-------------|-----------------------------|---------------------------------------------------------------------------------------------------------------------------|-----------|-----------|--------|--------------|-----------------|--|----------|
| PROPRIETARY AND CONFIDENTIAL<br>THE INFORMATION CONTAINED IN THIS<br>DRAWING IS THE SOLE PROPERTY OF<br>REPUBLIC OIL TOOLS. ANY REPRODUCTION<br>IN PART OR AS A WHOLE WITHOUT THE<br>WRITTEN PERMISSION OF |                                                                                                                                                                            |             | DIMENSIONS ARE IN INCHES    | DRAWN                                                                                                                     |           | 7/24/2020 |        |              |                 |  |          |
|                                                                                                                                                                                                            |                                                                                                                                                                            |             | TOLERANCES:<br>FRACTIONAL ± | Updated                                                                                                                   |           | 8/3/2020  | TITLE: |              |                 |  |          |
|                                                                                                                                                                                                            | THE INFORMATION CONTAINED IN THIS<br>DRAWING IS THE SOLE PROPERTY OF<br>REPUBLIC OIL TOOLS. ANY REPRODUCTION<br>IN PART OR AS A WHOLE WITHOUT THE<br>WRITTEN PERMISSION OF |             |                             | ANGULAR: MACH ± BEND ±<br>TWO PLACE DECIMAL ±.015<br>THREE PLACE DECIMAL ±.005<br>INTERPRET GEOMETRIC<br>TOLERANCING PER: | ENG APPR. |           |        |              |                 |  |          |
|                                                                                                                                                                                                            |                                                                                                                                                                            |             |                             |                                                                                                                           | MFG APPR. |           |        |              |                 |  |          |
|                                                                                                                                                                                                            |                                                                                                                                                                            |             |                             |                                                                                                                           | Q.A.      |           |        |              |                 |  |          |
|                                                                                                                                                                                                            |                                                                                                                                                                            |             |                             |                                                                                                                           | COMMENTS: |           |        |              |                 |  |          |
|                                                                                                                                                                                                            |                                                                                                                                                                            |             |                             | MATERIAL                                                                                                                  |           |           |        | SIZE PART NO |                 |  | REV      |
|                                                                                                                                                                                                            |                                                                                                                                                                            | NEXT ASSY   | USED ON                     | FINISH                                                                                                                    | -         |           |        | Α            |                 |  |          |
| K                                                                                                                                                                                                          | REPUBLIC OIL TOOLS IS PROHIBITED.                                                                                                                                          | APPLICATION |                             | DO NOT SCALE DRAWING                                                                                                      |           |           |        | SCALE: 1:1   | WEIGHT: SHEET 1 |  | T 1 OF 4 |
| 5 4                                                                                                                                                                                                        |                                                                                                                                                                            | ļ.          | 3                           |                                                                                                                           |           | 2         |        | 1            |                 |  |          |