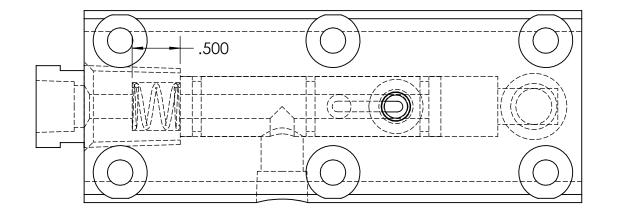

|                                                                                                                                                                                                            |                                                                                                                                                                            |             |                             | UNLESS OTHERWISE SPECIFIED:                                                                                               | _         | NAME      | DATE   | REPUBLI      |                 |  |          |
|------------------------------------------------------------------------------------------------------------------------------------------------------------------------------------------------------------|----------------------------------------------------------------------------------------------------------------------------------------------------------------------------|-------------|-----------------------------|---------------------------------------------------------------------------------------------------------------------------|-----------|-----------|--------|--------------|-----------------|--|----------|
| PROPRIETARY AND CONFIDENTIAL<br>THE INFORMATION CONTAINED IN THIS<br>DRAWING IS THE SOLE PROPERTY OF<br>REPUBLIC OIL TOOLS. ANY REPRODUCTION<br>IN PART OR AS A WHOLE WITHOUT THE<br>WRITTEN PERMISSION OF |                                                                                                                                                                            |             | DIMENSIONS ARE IN INCHES    | DRAWN                                                                                                                     |           | 7/24/2020 |        |              |                 |  |          |
|                                                                                                                                                                                                            |                                                                                                                                                                            |             | TOLERANCES:<br>FRACTIONAL ± | Updated                                                                                                                   |           | 8/3/2020  | TITLE: |              |                 |  |          |
|                                                                                                                                                                                                            | THE INFORMATION CONTAINED IN THIS<br>DRAWING IS THE SOLE PROPERTY OF<br>REPUBLIC OIL TOOLS. ANY REPRODUCTION<br>IN PART OR AS A WHOLE WITHOUT THE<br>WRITTEN PERMISSION OF |             |                             | ANGULAR: MACH ± BEND ±<br>TWO PLACE DECIMAL ±.015<br>THREE PLACE DECIMAL ±.005<br>INTERPRET GEOMETRIC<br>TOLERANCING PER: | ENG APPR. |           |        |              |                 |  |          |
|                                                                                                                                                                                                            |                                                                                                                                                                            |             |                             |                                                                                                                           | MFG APPR. |           |        |              |                 |  |          |
|                                                                                                                                                                                                            |                                                                                                                                                                            |             |                             |                                                                                                                           | Q.A.      |           |        |              |                 |  |          |
|                                                                                                                                                                                                            |                                                                                                                                                                            |             |                             |                                                                                                                           | COMMENTS: |           |        |              |                 |  |          |
|                                                                                                                                                                                                            |                                                                                                                                                                            |             |                             | MATERIAL                                                                                                                  |           |           |        | SIZE PART NO |                 |  | REV      |
|                                                                                                                                                                                                            |                                                                                                                                                                            | NEXT ASSY   | USED ON                     | FINISH                                                                                                                    | -         |           |        | Α            |                 |  |          |
| K                                                                                                                                                                                                          | REPUBLIC OIL TOOLS IS PROHIBITED.                                                                                                                                          | APPLICATION |                             | DO NOT SCALE DRAWING                                                                                                      |           |           |        | SCALE: 1:1   | WEIGHT: SHEET 1 |  | T 1 OF 4 |
| 5 4                                                                                                                                                                                                        |                                                                                                                                                                            | ļ.          | 3                           |                                                                                                                           |           | 2         |        | 1            |                 |  |          |