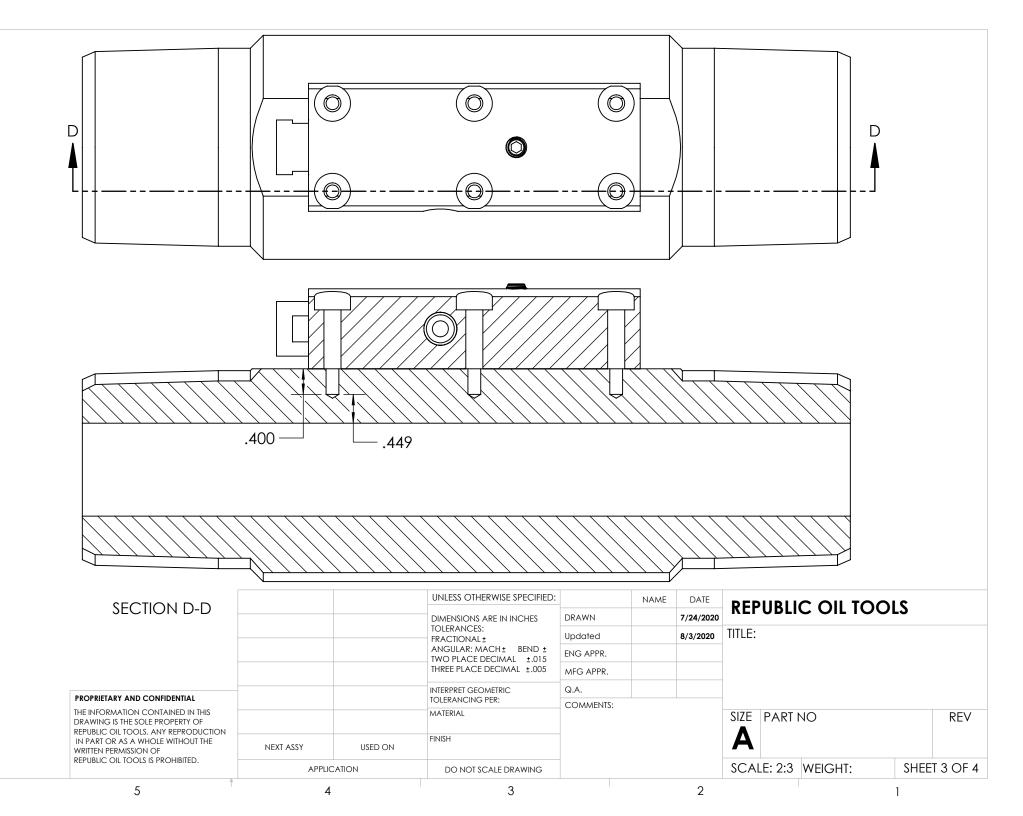

|           |           |        | SCALE: 1:1   | WEIGHT: SHEET 1 |  | T 1 OF 4 |
| 5 4                                                                                                                                                                                                        |                                                                                                                                                                            | ļ.          | 3                           |                                                                                                                           |           | 2         |        | 1            |                 |  |          |