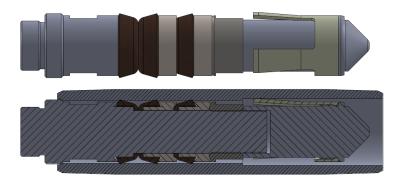

In the PMM-ESP configuration, the PMM Dart is used as a positive barrier eliminating fluid from moving upwards or downwards through the receiving receptacle. This prevents taking a kick and subsequently stopping the ESP from spinning during workover operations. The Republic Oil Tools External Sleeve Drain should be deployed above the PMM receiving receptacle during Run In Hole.

## 2-7/8" Full Size PMM Dart

- API 11AX Locking Fingers
- 1026 CS Receptacle (Alternative metallurgies available upon request)
- 1" Sucker Rod Thread on Dart
- 2-7/8"-8RD EUE Pin x Pin Threads on Receptacle
- 11.9 in. Overall Receptacle Length
- 3.10 in. Receptacle Outside Diameter
- 2.29 in. Receptacle Inside Diameter