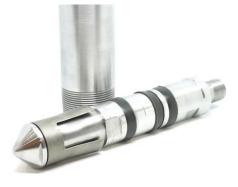

## Full ID PMM Dart Assembly

Republic Oil Tools Tubing Full ID PMM Dart Assembly is dropped through the tubing to land inside a PMM Receiving Receptacle.

Typical applications include Permanent Magnet Motor ESPs.

In the PMM-ESP configuration, the PMM Dart is used as a positive barrier eliminating fluid from moving upwards or downwards through the receiving receptacle. This prevents taking a kick and subsequently stopping the ESP from spinning during workover operations. The Republic Oil Tools External Sleeve Drain should be deployed above the PMM receiving receptacle during Run In Hole.

## 2-7/8" Full Size PMM Dart

- API 11AX Locking Fingers
- 1026 CS Receptacle (Alternative metallurgies available upon request)
- 1" Sucker Rod Thread on Dart
- 2-7/8"-8RD EUE Pin x Pin Threads on Receptacle
- 11.9 in. Overall Receptacle Length
- 3.10 in. Receptacle Outside Diameter
- 2.29 in. Receptacle Inside Diameter